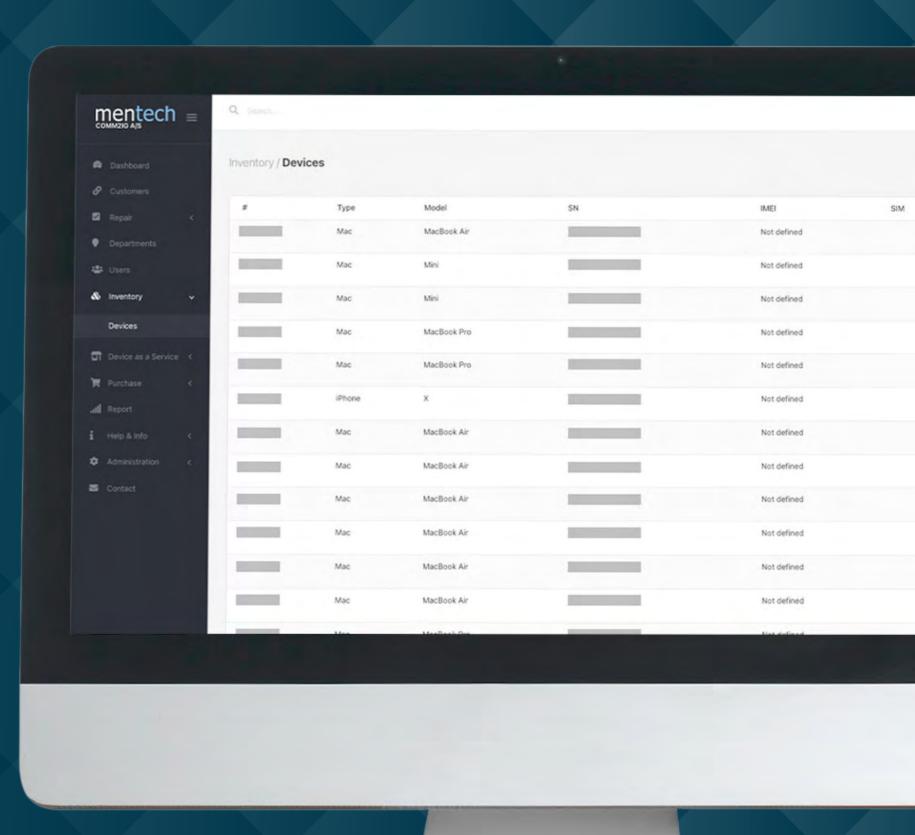

### ASSET MANAGEMENT SYSTEM (AMS)

Easy administration of all your IT units, for your IT administrators and your company.

AMS is an addition to our digital platform that can provide you with user-level mobile management. Each device will be registered to a user and integrated into your service and repair with Mentech. It gives your administrators an easy access to make changes or updates for any user device.

AMS can be purchased in our partner portal, which gives you a complete overview of all your company's internal IT such as phones, tablets, laptops, desktop computers etc.

#### Features of our AMS system:

- Create and assign SIM cards to devices
- ✓ Upload invoices
- ✓ Device information
- ✓ Adaptation of users

This ensures lightning-fast handling, as we have all the information to handle your case.

Import of a CSV file is possible for both units and users to quickly get your business up and running with our AMS solution. AMS gives you a clear and user-friendly system, without compromising on functionality.