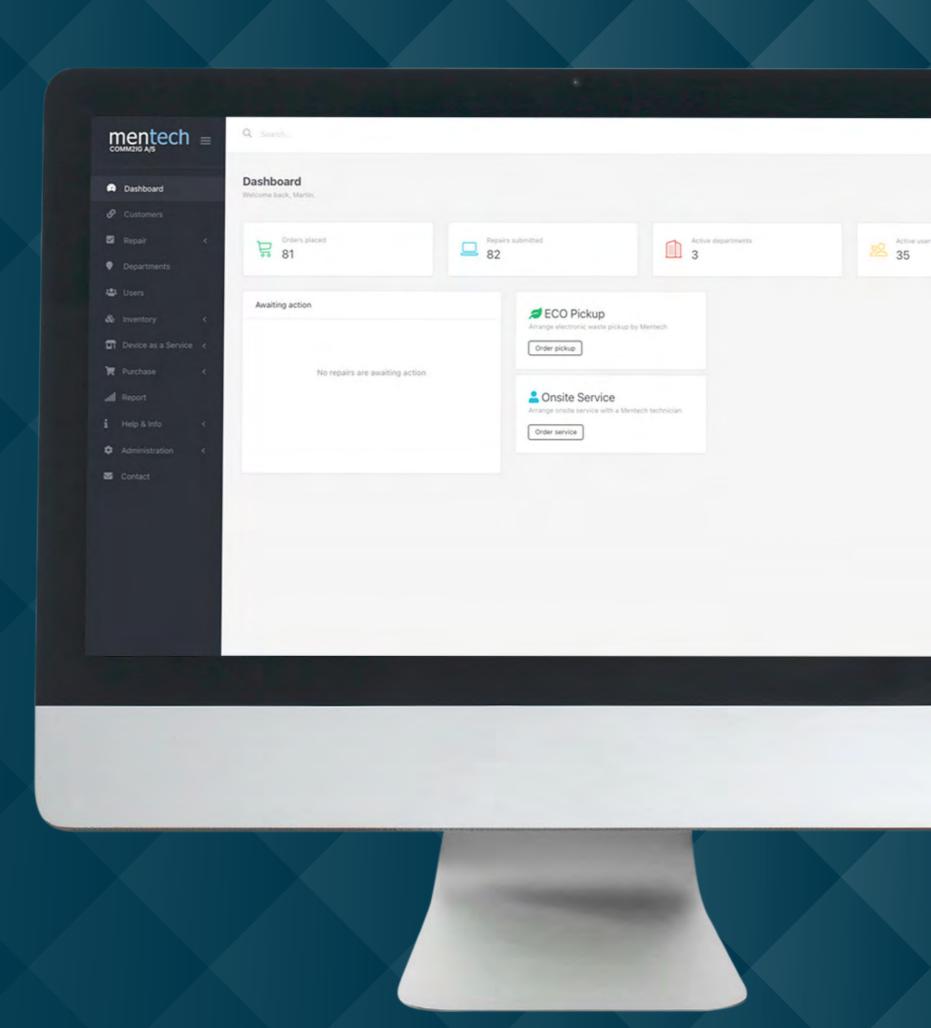

#### Overview and efficiency.

At Mentech, we have developed a Partner Portal for our business clients. The portal is an online platform where you and your company can have a complete overview, of all your cases and engagements, both old, new and ongoing.

You will be able to quickly and easily create new orders, with one or more units.

We also offer CVS import for larger order creation. As part of the platform, you can easily set up a department separately and create administrators and users for each department.

All administrators and users will be assigned a unique login to the platform, where administrators can choose the rights for the individual users in the department.

If necessary, we can tailor the platform to suit your exact needs.